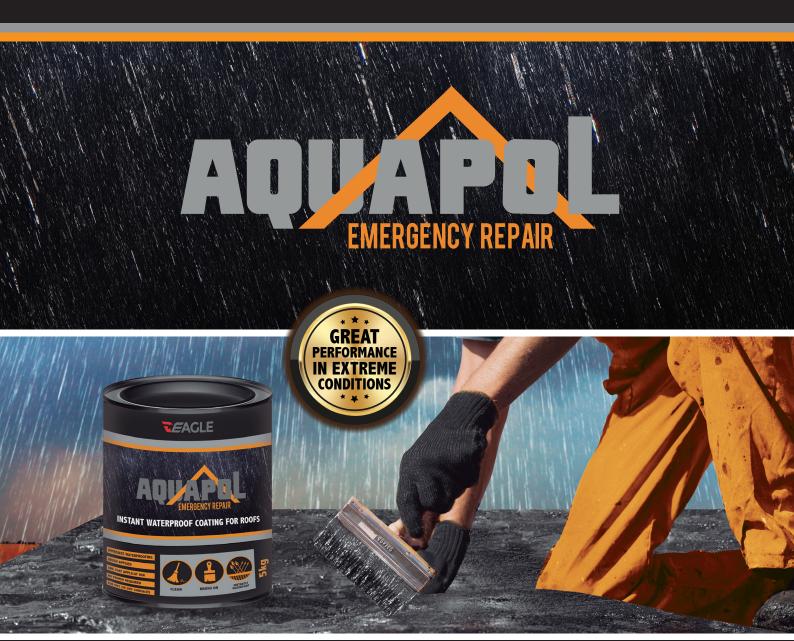

# **INSTANT WATERPROOF COATING FOR ROOFS**

**IMMEDIATE WATERPROOFING** 

**BRUSH APPLIED** 

**ONE COAT APPLICATION** 

**NO PRIMER REQUIRED** 

FOR WET OR DRY SURFACES

AQUAPOL ROOF compound is a single application fibre-reinforced all weather acrylic coating that provides a tough yet flexible seamless membrane for the long term protection of industrial & domestic roofs. It can even be applied in damp weather conditions where it will resist water wash-off and cures to produce a water impermeable membrane. An immediate, effective economical solution for the remedial repair of roofs. Suitable for use on concrete, fibre/cement, metal, felt, mastic, asphalt and existing bituminous coatings, leadwork, slates, tiles & brickwork. waterproofs gutters (plastic & metal), rigid pvc, downpipes, gulleys, flashing, vents, corrugated iron, copper and zinc.

# APPLICATION

- Ensure product is stirred thoroughly before use.
- Apply by brush straight from container in a single uniform application rate of 1-2 kg per m2.
- In extreme cases a second coat may be applied 2-3 days after initial application.